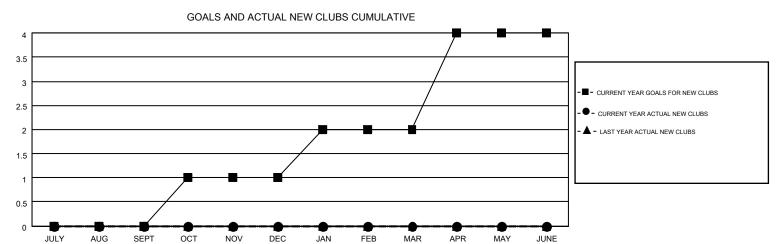

## MONTHLY MEMBERSHIP PROGRESS REPORT

Results as of: 9/30/2015

Multiple District 28

GMT: KENNETH SCHWOLS

LOCATION: UTAH

GMT CA 1

|               |                  | Clubs            |                  |                  | Members               |                    |                                        |                    |                  |  |
|---------------|------------------|------------------|------------------|------------------|-----------------------|--------------------|----------------------------------------|--------------------|------------------|--|
|               | RESUL            | TS FOR 2015-2016 |                  |                  | RESULTS FOR 2015-2016 |                    |                                        |                    |                  |  |
| QUARTER       | NEW CLUB<br>GOAL | NEW CLUBS        | DROPPED<br>CLUBS | NET<br>GAIN/LOSS | QUARTER               | NEW MEMBER<br>GOAL | CHARTER AND<br>NEW<br>MEMBERS<br>ADDED | DROPPED<br>MEMBERS | NET<br>GAIN/LOSS |  |
| JULY/AUG/SEPT | 0                | 0                | 0                | 0                | JULY/AUG/SEPT         | 9                  | 14                                     | 22                 | -8               |  |
| OCT/NOV/DEC   | 1                | 0                | 0                | 0                | OCT/NOV/DEC           | 27                 | 0                                      | 0                  | 0                |  |
| JAN/FEB/MAR   | 1                | 0                | 0                | 0                | JAN/FEB/MAR           | 29                 | 0                                      | 0                  | 0                |  |
| APR/MAY/JUNE  | 2                | 0                | 0                | 0                | APR/MAY/JUNE          | 50                 | 0                                      | 0                  | 0                |  |