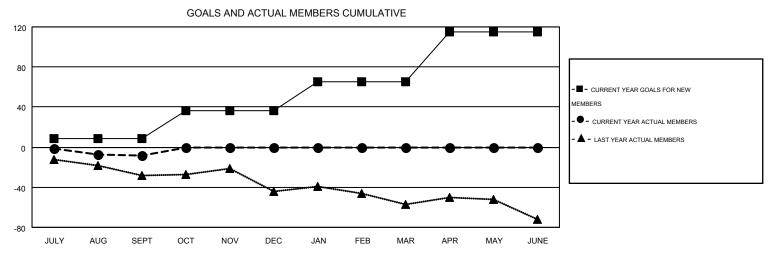

## MONTHLY MEMBERSHIP PROGRESS REPORT

Results as of: 9/30/2015

Multiple District 28

GMT: KENNETH SCHWOLS

LOCATION: UTAH

GMT CA 1

|               |                  | Clubs            |                  |                  | Members               |                    |                                        |                    |                  |  |
|---------------|------------------|------------------|------------------|------------------|-----------------------|--------------------|----------------------------------------|--------------------|------------------|--|
|               | RESUL            | TS FOR 2015-2016 |                  |                  | RESULTS FOR 2015-2016 |                    |                                        |                    |                  |  |
| QUARTER       | NEW CLUB<br>GOAL | NEW CLUBS        | DROPPED<br>CLUBS | NET<br>GAIN/LOSS | QUARTER               | NEW MEMBER<br>GOAL | CHARTER AND<br>NEW<br>MEMBERS<br>ADDED | DROPPED<br>MEMBERS | NET<br>GAIN/LOSS |  |
| JULY/AUG/SEPT | 0                | 0                | 0                | 0                | JULY/AUG/SEPT         | 9                  | 14                                     | 22                 | -8               |  |
| OCT/NOV/DEC   | 1                | 0                | 0                | 0                | OCT/NOV/DEC           | 27                 | 0                                      | 0                  | 0                |  |
| JAN/FEB/MAR   | 1                | 0                | 0                | 0                | JAN/FEB/MAR           | 29                 | 0                                      | 0                  | 0                |  |
| APR/MAY/JUNE  | 2                | 0                | 0                | 0                | APR/MAY/JUNE          | 50                 | 0                                      | 0                  | 0                |  |